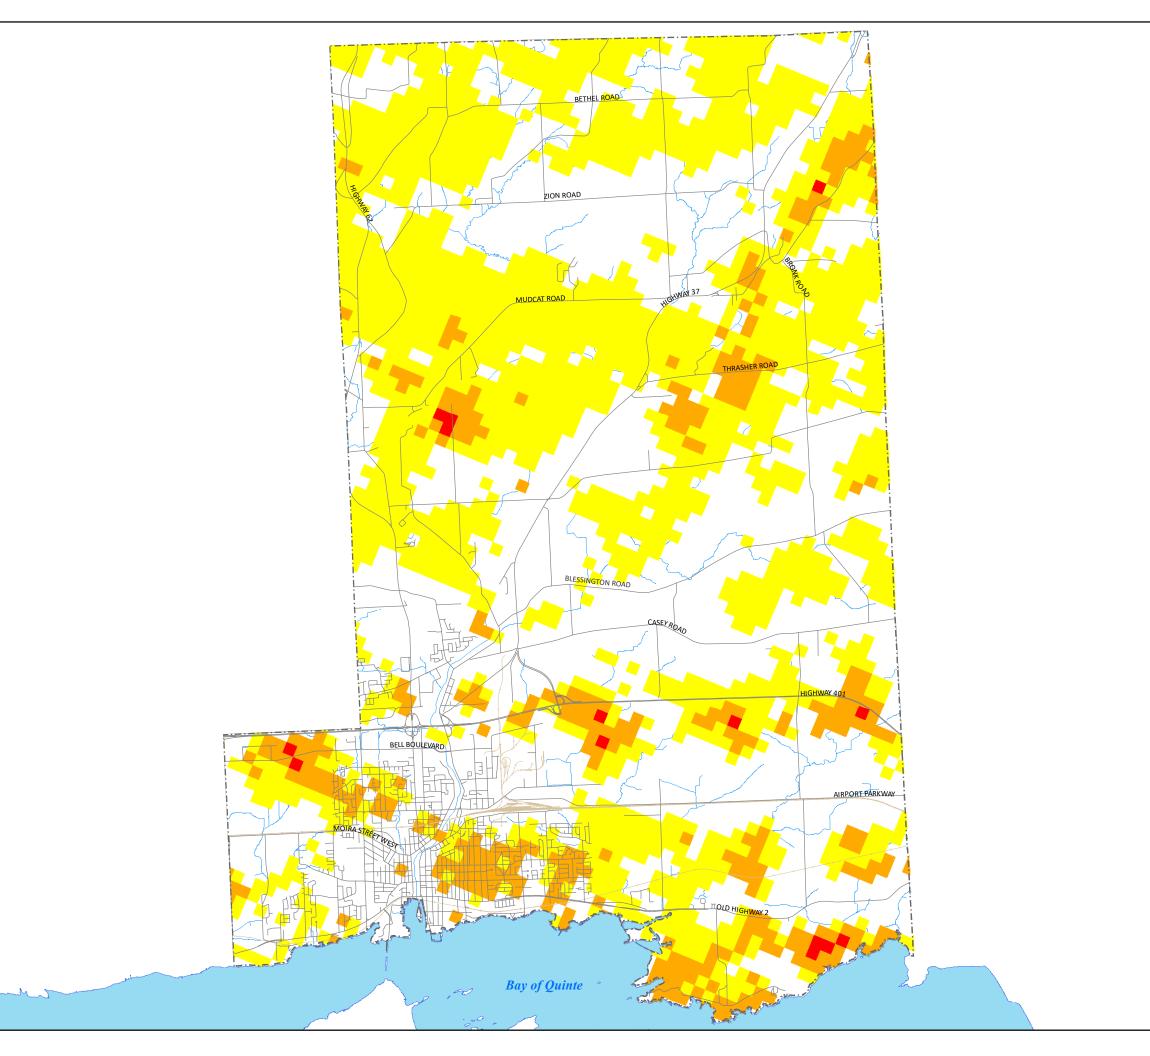

## Appendix B Wildland Fire Hazard Areas

## Legend

Potential Hazardous Fuel Types for Wildland Fires

|                | Extreme            |  |  |  |  |
|----------------|--------------------|--|--|--|--|
|                | Moderate           |  |  |  |  |
|                | Low                |  |  |  |  |
| Other Features |                    |  |  |  |  |
| i!             | Municipal Boundary |  |  |  |  |
|                | Roads              |  |  |  |  |
|                | Railways           |  |  |  |  |
|                | Watercourses       |  |  |  |  |
|                | Bay of Quinte      |  |  |  |  |

## By-law 2021-180

| Meters                                                     |          |                              |                             |                   |       |  |  |
|------------------------------------------------------------|----------|------------------------------|-----------------------------|-------------------|-------|--|--|
| 0                                                          | 500      | 1,000                        | 2,000                       | 3,000             | 4,000 |  |  |
| SCALE 1:82,500                                             |          |                              |                             |                   |       |  |  |
|                                                            |          | NG INFORMA<br>ps, City of Be | TION:<br>lleville, MNRF (20 | 119), Canvec (201 | 8)    |  |  |
| MAP PROJECTION: NAD 1983 UTM Zone 18N , ROTATED $15^\circ$ |          |                              |                             |                   |       |  |  |
| PRC                                                        | JECT: 19 | 9902                         |                             |                   |       |  |  |
| STATUS: DRAFT                                              |          |                              |                             |                   |       |  |  |
| DAT                                                        | E: 2021- | 10-19                        |                             |                   |       |  |  |