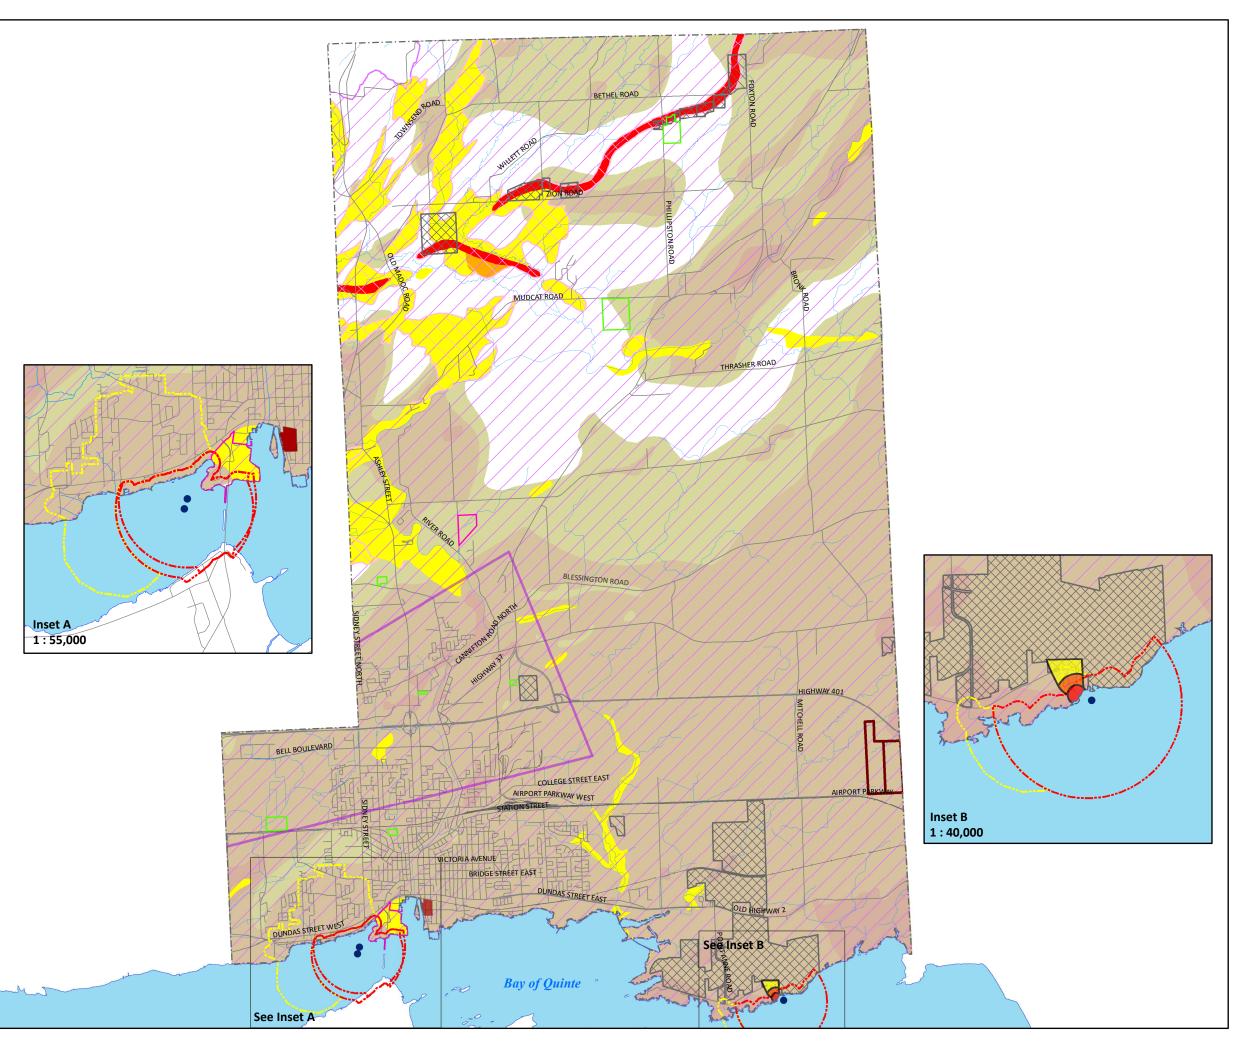

## CITY OF BELLEVILLE OFFICIAL PLAN

|             | raint Areas                                                                                                                            |
|-------------|----------------------------------------------------------------------------------------------------------------------------------------|
|             |                                                                                                                                        |
|             | Operating Waste Management Site                                                                                                        |
|             | Closed Waste Management Site                                                                                                           |
| 一           | Crown Land (Official Plan policies not applicable)                                                                                     |
|             | Mineral Aggregate                                                                                                                      |
|             | Mineral Aggregate Licenced                                                                                                             |
|             | Significant Groundwater Recharge Areas                                                                                                 |
|             | Highly Vulnerable Aquifers                                                                                                             |
|             | Wellhead Protection Area A                                                                                                             |
|             | Wellhead Protection Area B                                                                                                             |
| _           | Wellhead Protection Area C                                                                                                             |
|             | Intake Protection Zone 1                                                                                                               |
|             | Intake Protection Zone 2                                                                                                               |
|             | Regulated Bird Hazard and Surface Approach Area for the Trenton Air Force Base                                                         |
| ravel Depo: |                                                                                                                                        |
|             | Sand and Gravel Resource Area (Primary)                                                                                                |
|             | Sand and Gravel Resource Area (Secondary)                                                                                              |
|             | Sand and Gravel Resource Area (Tertiary)                                                                                               |
| drock       |                                                                                                                                        |
|             | Paleozoic bedrock outcrop; areas of exposed bedrock partially covered by a thin veneer of drithickness is generally less than 1 metre. |
|             | Paleozoic bedrock covered by drift; drift thickness is generally 1 to 8 metres. Bedrock outcrop occur.                                 |
|             | Paleozoic bedrock covered by drift; drift thickness is generally 8 to 15 metres. Isolated bedroc outcrops may occur.                   |
| ther Featur | res                                                                                                                                    |
| •           | Drinking Water Intakes                                                                                                                 |
|             | Municipal Boundary                                                                                                                     |
|             | Former Industrial Lands                                                                                                                |
|             | Roads                                                                                                                                  |
|             | Railways                                                                                                                               |
|             | Watercourses                                                                                                                           |
|             | Bay of Quinte By-law 2021-180                                                                                                          |
|             | Makes                                                                                                                                  |
|             | Meters                                                                                                                                 |

MAP PROJECTION: NAD 1983 UTM Zone 18N , ROTATED 15°

STATUS: DRAFT

DATE: 2021-10-19