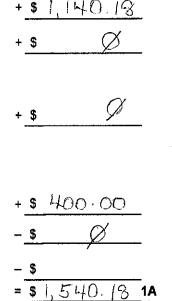

# Part I – Summary of Contributions

Contributions in money from candidate and spouse Contributions in goods and services from candidate and spouse (include value listed in Table 1 and Table 2)

Total value of contributions not exceeding \$100 per contributor

 Include ticket revenue, contributions in money, goods and services where the total contribution from a contributor is \$100 or less (do not include contributions from candidate or spouse).

Total value of contributions exceeding \$100 per contributor (from line 1B; list details in Table 3 and Table 4)

- Include ticket revenue, contributions in money, goods and services where the total contribution from a contributor exceeds \$100 (do not include contributions from candidate or spouse).
- Less: Ineligible contributions paid or payable to the contributor Contributions paid or payable to the clerk, including contributions from anonymous sources exceeding \$25

Total Amount of Contributions (record under Income in Box C)